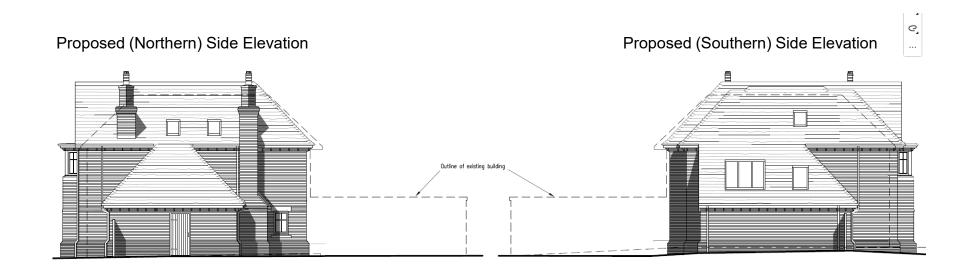

### Existing (Northern) Side Elevation

### **Proposed**

NPPF, Chapter 13, Paragraph 149, limb (d): "The replacement of a building, provided the new building is in the same use and not materially larger than the one it replaces."

|                   | Existing    | Proposed    | Difference   | Percentage difference |
|-------------------|-------------|-------------|--------------|-----------------------|
| Height<br>(Max)   | 7.55 metres | 8.2 metres  | +0.65 metres | 8.6% increase         |
| Width (Max)       | 16 metres   | 18.1 metres | 2.1 metres   | 13% increase          |
| Depth (Max)       | 10.4 metres | 11.8 metres | 1.4 metres   | 13.4% increase        |
| Total Floor area  | 227.2 sq m  | 299 sq m    | +71.8 sq m   | 32% increase          |
| Ground floor area | 137 sq m    | 167 sq m    | +30 sq m     | 22.2% increase        |
| First floor area  | 89.4 sq m   | 131.5 sq m  | +42.1 sq m   | 46.1% increase        |
| Volume            | 844.6 cu m  | 1112.8 cu m | +268.2 cu m  | 32% increase          |