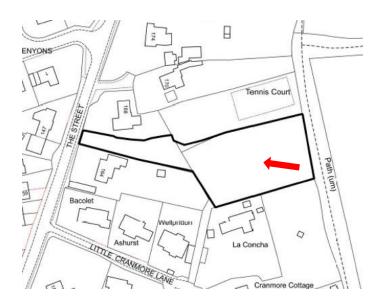

Previous

Next

Previous Next Home

Proposed layout Previous Next Home

This page is intentionally left blank

23/P/01291
Land to the rear of
168 The Street
West Horsley
KT24 6HS

Previous Next Home

Site location plan Previous Next Home