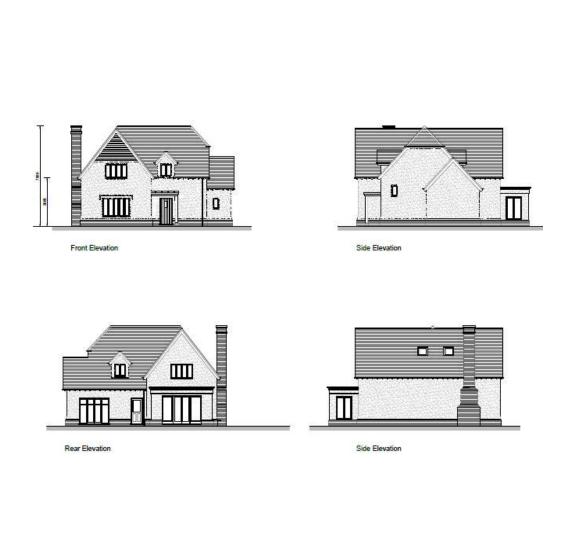

Block plan

**Previous** 

Next

**Front elevation** 

**Rear elevation** 

Ground floor

Side elevation (south)

Side elevation (north)

First floor

Next

**Front elevation** 

Rear elevation

**Ground floor** 

Side elevation (north)

Side elevation (south)

First floor