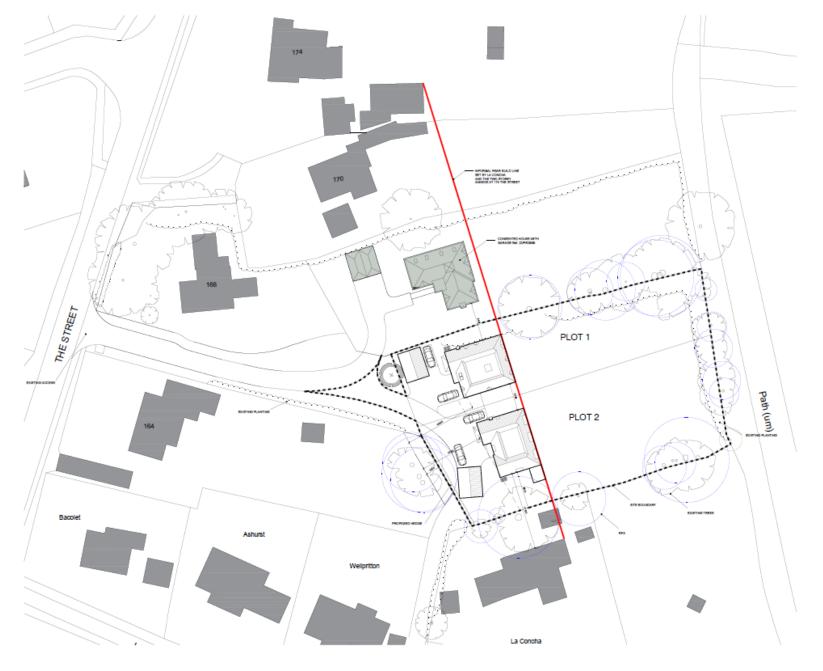

Previous

Next

Previous Next Home

Proposed layout Previous Next Home

This page is intentionally left blank

23/P/01291
Land to the rear of
168 The Street
West Horsley
KT24 6HS

Previous Next Home

Site location plan Previous Next Home