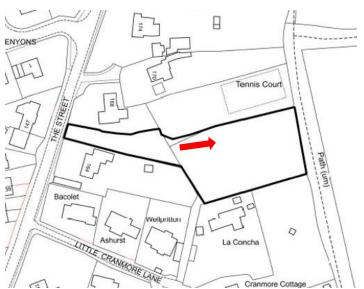

Previous

Next

Previous Next Home

Proposed layout Previous Next Home

This page is intentionally left blank

23/P/01291
Land to the rear of
168 The Street
West Horsley
KT24 6HS

Previous Next Home

Site location plan Previous Next Home