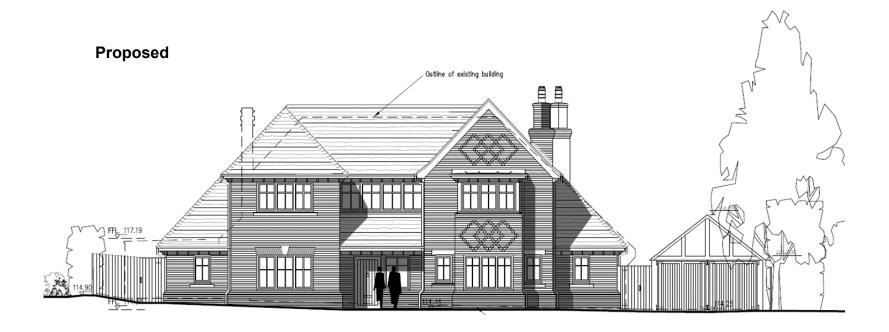

## **Proposed**

**Existing** 

### **Proposed**

NPPF, Chapter 13, Paragraph 149, limb (d): "The replacement of a building, provided the new building is in the same use and not materially larger than the one it replaces."

|                   | Existing    | Proposed    | Difference   | Percentage difference |
|-------------------|-------------|-------------|--------------|-----------------------|
| Height<br>(Max)   | 7.55 metres | 8.2 metres  | +0.65 metres | 8.6% increase         |
| Width (Max)       | 16 metres   | 18.1 metres | 2.1 metres   | 13% increase          |
| Depth (Max)       | 10.4 metres | 11.8 metres | 1.4 metres   | 13.4% increase        |
| Total Floor area  | 227.2 sq m  | 299 sq m    | +71.8 sq m   | 32% increase          |
| Ground floor area | 137 sq m    | 167 sq m    | +30 sq m     | 22.2% increase        |
| First floor area  | 89.4 sq m   | 131.5 sq m  | +42.1 sq m   | 46.1% increase        |
| Volume            | 844.6 cu m  | 1112.8 cu m | +268.2 cu m  | 32% increase          |