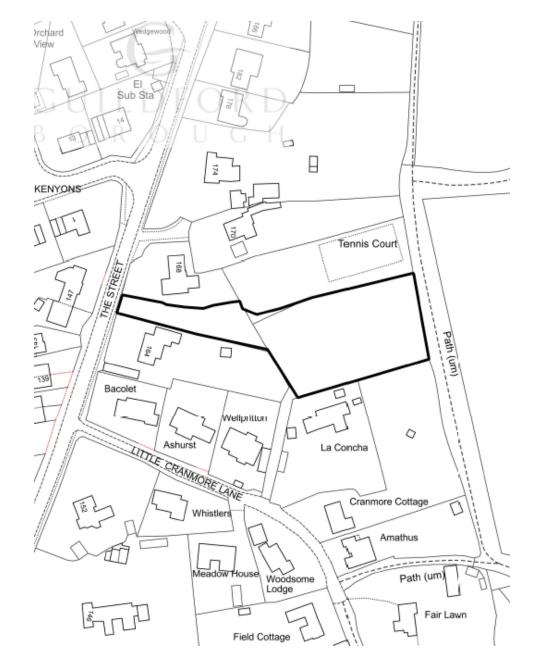

Previous

Next

Previous Next Home

Proposed layout Previous Next Home

This page is intentionally left blank

23/P/01291
Land to the rear of
168 The Street
West Horsley
KT24 6HS

Previous Next Home

Site location plan Previous Next Home