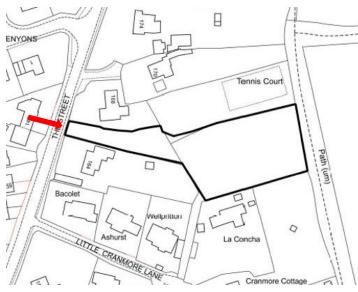

Previous

Next

Previous Next Home

Proposed layout Previous Next Home

This page is intentionally left blank

23/P/01291
Land to the rear of
168 The Street
West Horsley
KT24 6HS

Previous Next Home

Site location plan Previous Next Home