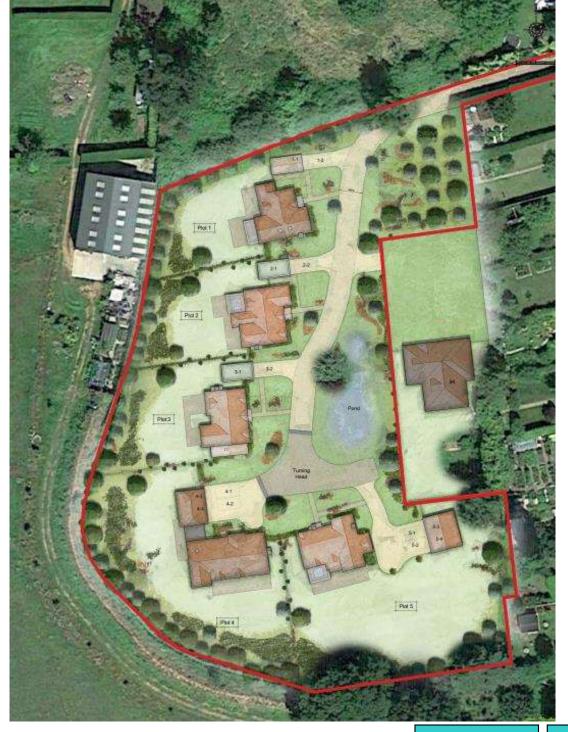

Previous

Next

Previous Next Home

Proposed layout Previous Next Home

This page is intentionally left blank

23/P/01291
Land to the rear of
168 The Street
West Horsley
KT24 6HS

Previous Next Home

Site location plan Previous Next Home