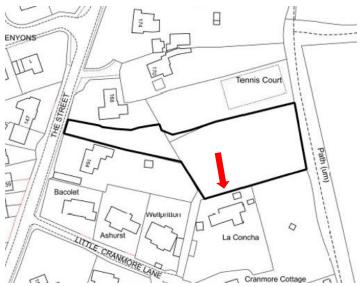

Previous

Next

Previous Next Home

Proposed layout Previous Next Home

This page is intentionally left blank

23/P/01291
Land to the rear of
168 The Street
West Horsley
KT24 6HS

Previous Next Home

Site location plan Previous Next Home