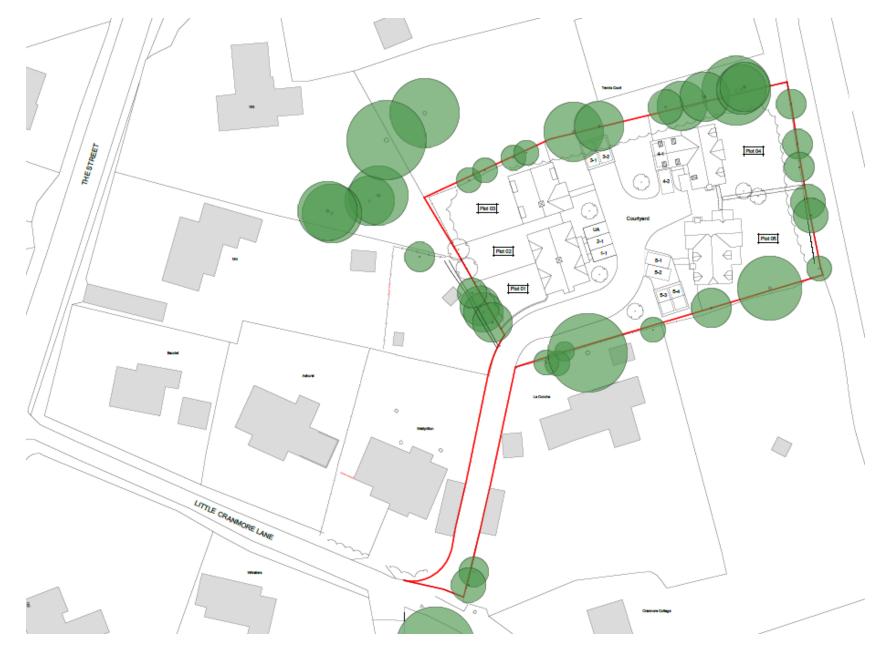

Previous

Next

Previous Next Home

Proposed layout Previous Next Home

This page is intentionally left blank

23/P/01291
Land to the rear of
168 The Street
West Horsley
KT24 6HS

Previous Next Home

Site location plan Previous Next Home