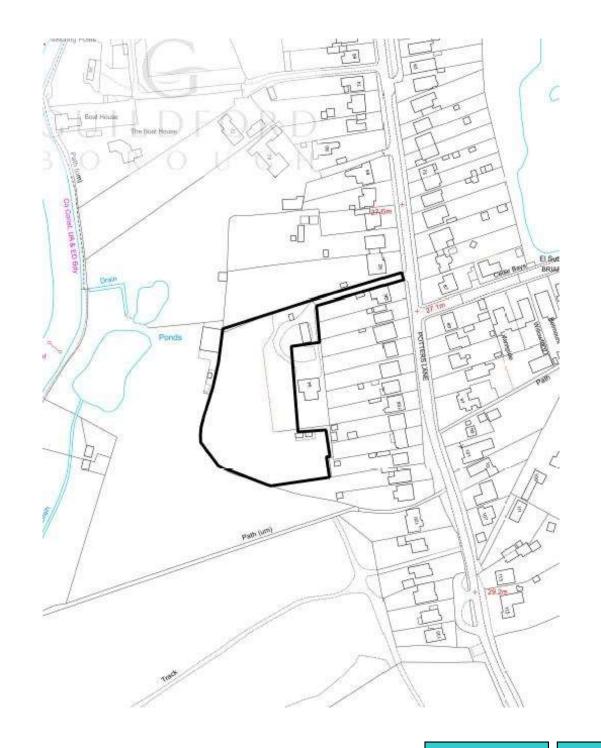

Previous

Next

Previous Next Home

Proposed layout Previous Next Home

This page is intentionally left blank

23/P/01291
Land to the rear of
168 The Street
West Horsley
KT24 6HS

Previous Next Home

Site location plan Previous Next Home