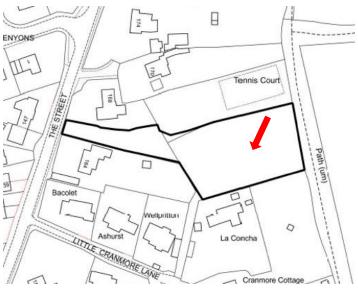

Previous

Next

Previous Next Home

Proposed layout Previous Next Home

This page is intentionally left blank

23/P/01291
Land to the rear of
168 The Street
West Horsley
KT24 6HS

Previous Next Home

Site location plan Previous Next Home