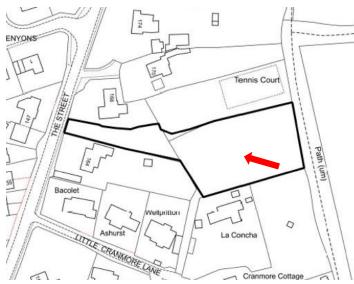

Previous

Next

Previous Next Home

Proposed layout Previous Next Home

This page is intentionally left blank

23/P/01291
Land to the rear of
168 The Street
West Horsley
KT24 6HS

Previous Next Home

Site location plan Previous Next Home