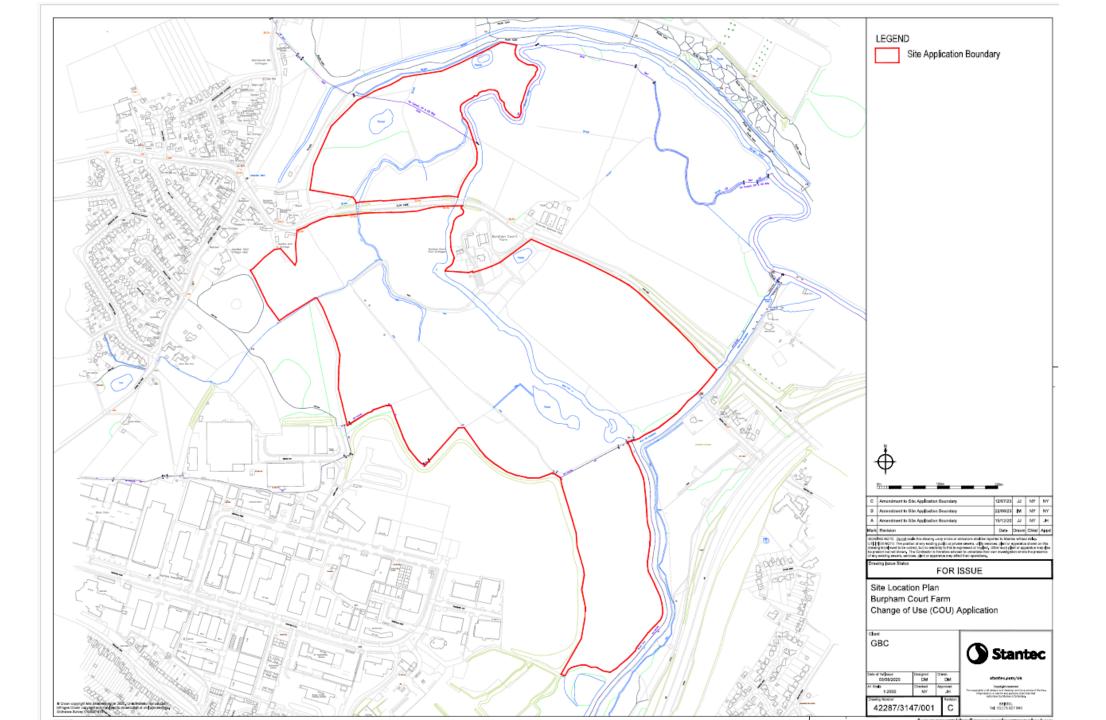

# 20/P/02173

# Land at Burpham Court Farm Clay Lane Guildford

Semi-improved grassland to south of Clay Lane and west of Wey Navigation

Plantation woodland north of Clay Lane

Wey Navigation Channel through centre of site