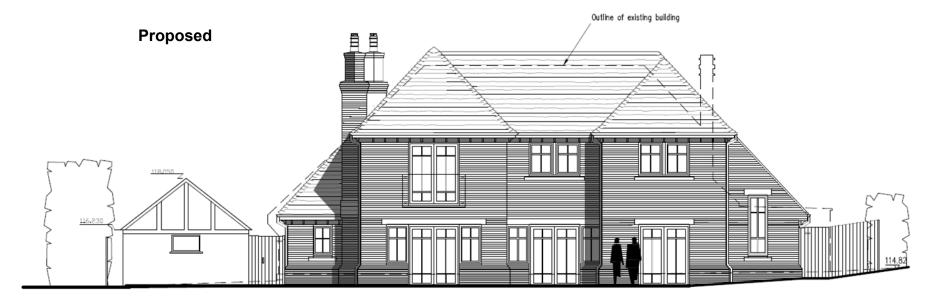

## **Proposed**

**Existing** 

### **Proposed**

NPPF, Chapter 13, Paragraph 149, limb (d): "The replacement of a building, provided the new building is in the same use and not materially larger than the one it replaces."

|                   | Existing    | Proposed    | Difference   | Percentage difference |
|-------------------|-------------|-------------|--------------|-----------------------|
| Height<br>(Max)   | 7.55 metres | 8.2 metres  | +0.65 metres | 8.6% increase         |
| Width (Max)       | 16 metres   | 18.1 metres | 2.1 metres   | 13% increase          |
| Depth (Max)       | 10.4 metres | 11.8 metres | 1.4 metres   | 13.4% increase        |
| Total Floor area  | 227.2 sq m  | 299 sq m    | +71.8 sq m   | 32% increase          |
| Ground floor area | 137 sq m    | 167 sq m    | +30 sq m     | 22.2% increase        |
| First floor area  | 89.4 sq m   | 131.5 sq m  | +42.1 sq m   | 46.1% increase        |
| Volume            | 844.6 cu m  | 1112.8 cu m | +268.2 cu m  | 32% increase          |