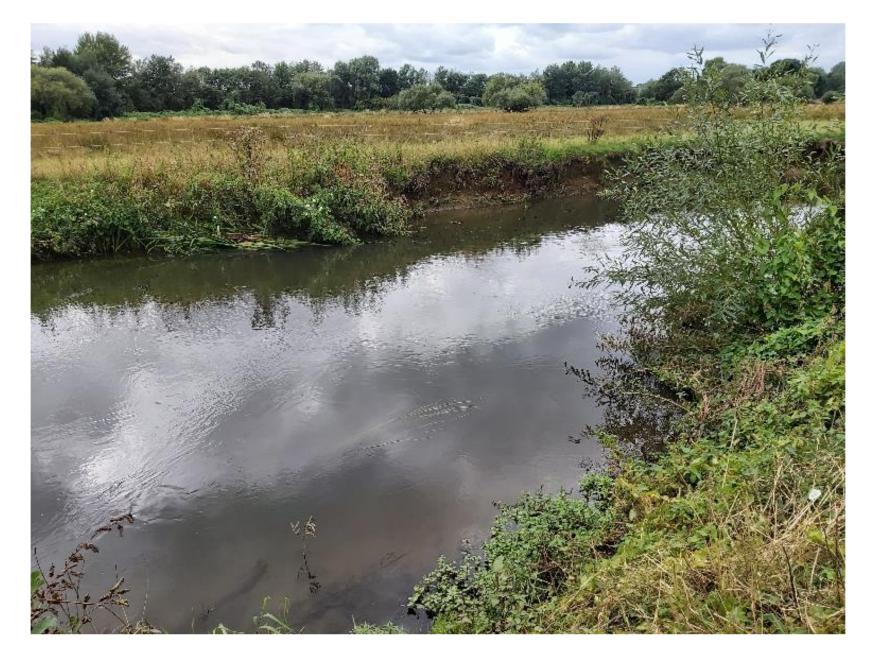

# Land at Burpham Court Farm Clay Lane Guildford

Semi-improved grassland to south of Clay Lane and west of Wey Navigation

Plantation woodland north of Clay Lane

Wey Navigation Channel through centre of site

Seasonally flooded pool in centre of site

This page is intentionally left blank

22/P/01682
59 Shawfield Road
Ash
Guildford
GU12 6QX

**Previous** 

**Next** 

Next

Next

Next