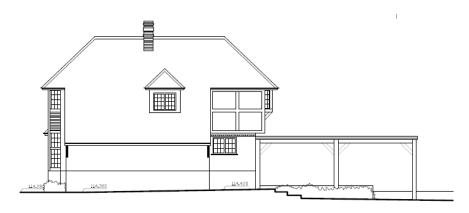

he Street
West Horsley
KT24 6HS

Previous Next Home



Site location plan Previous Next Home



Block plan

**Previous** 

Next



**Front elevation** 



**Rear elevation** 



Ground floor



Side elevation (south)



Side elevation (north)



First floor

Next



**Front elevation** 



Rear elevation



**Ground floor** 



Side elevation (north)



Side elevation (south)



First floor

**Next** 







Dismissed at appeal – Application 20/P/02026

**Previous** 

Next









**Next** 









**Next** 









Next

23/P/01774
Woodlands
The Warren
East Horsley
Leatherhead
KT24 5RH

**Previous** 

**Next** 



Location Plan Previous Next Home



Next

## **Existing**





**Previous** 

Next

### **Existing**





**Previous** 

**Next** 

### Existing (Northern) Side Elevation









### **Existing**

## **Proposed**





**Existing** 

### **Proposed**





NPPF, Chapter 13, Paragraph 149, limb (d): "The replacement of a building, provided the new building is in the same use and not materially larger than the one it replaces."

|                   | Existing    | Proposed    | Difference   | Percentage difference |
|-------------------|-------------|-------------|--------------|-----------------------|
| Height<br>(Max)   | 7.55 metres | 8.2 metres  | +0.65 metres | 8.6% increase         |
| Width (Max)       | 16 metres   | 18.1 metres | 2.1 metres   | 13% increase          |
| Depth (Max)       | 10.4 metres | 11.8 metres | 1.4 metres   | 13.4% increase        |
| Total Floor area  | 227.2 sq m  | 299 sq m    | +71.8 sq m   | 32% increase          |
| Ground f