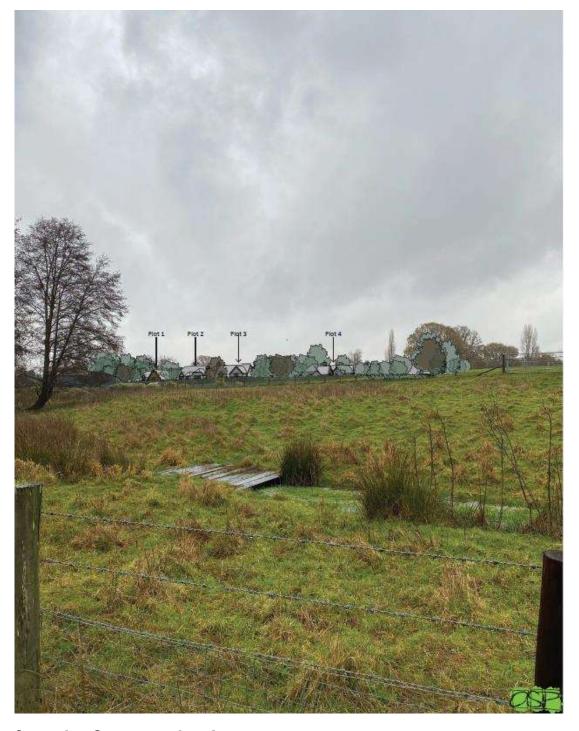

Next

Next

Next

Next

Plan showing Green Belt Conservation Area and footpath 55

**Proposed views from the Conservation Area** 

**Proposed views from the Conservation Area** 

Previous refused and dismissed scheme – 29 units