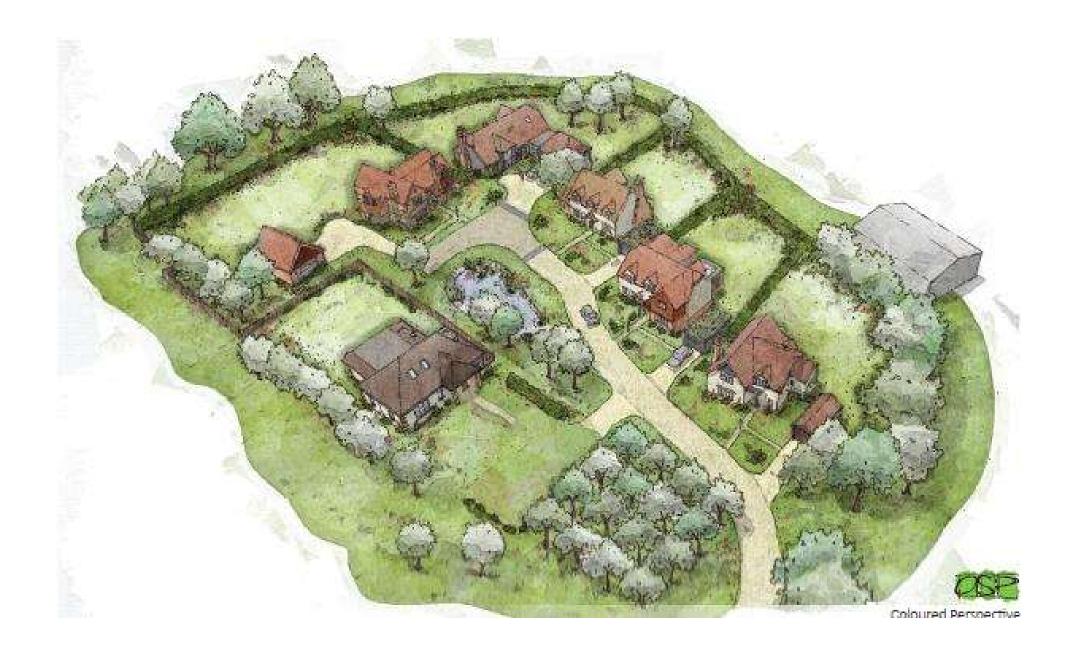

Previous

Next

Previous Next Home

Proposed layout Previous Next Home

This page is intentionally left blank

23/P/01291
Land to the rear of
168 The Street
West Horsley
KT24 6HS

Previous Next Home

Site location plan Previous Next Home